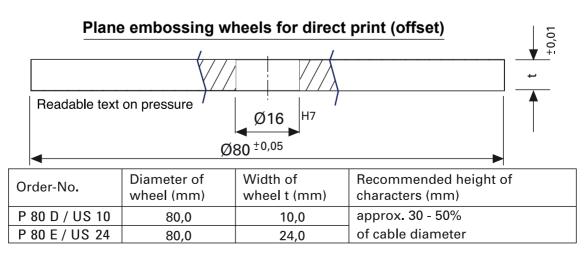

Other sizes will be produced in every dimension on demand. For cable diameters > 6 mm we recommend plane print wheels. Standard partition for one-figure numbers (10 or 16 times), two-figures numbers (8 or 12 times) on the circumference.