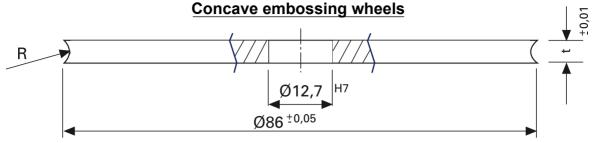

Other sizes will be produced in every dimension on demand. For cable diameters > 6 mm we recommend plane print wheels. Standard partition for one-figure numbers (10 or 16 times), two-figures numbers (8 or 12 times) on the circumference.