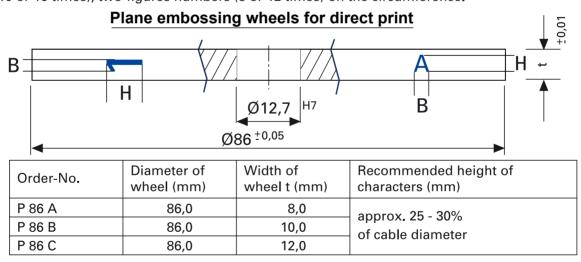

Other sizes will be produced in every dimension on demand. For cable diameters > 6 mm we recommend plane print wheels. Standard partition for one-figure numbers (10 or 16 times), two-figures numbers (8 or 12 times) on the circumference.